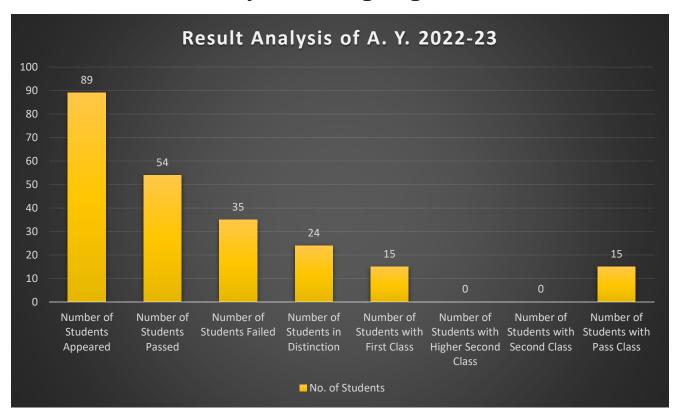

## Matoshri College of Engineering & Research Centre, Nashik

Department of Electrical Engineering

## **Result Analysis of Outgoing Students**



## **List of Top 10 Rankers**

| Class<br>Rank | Name of the student      | CGPA | Class                        |
|---------------|--------------------------|------|------------------------------|
| 1             | Borade Priyanka Sharad   | 8.83 | First Class with Distinction |
| 2             | Kautkar Vaishnvi Jagdish | 8.69 | First Class with Distinction |
| 3             | Bhagat Karan Sharad      | 8.68 | First Class with Distinction |
| 4             | Hire Ganesh Ashok        | 8.52 | First Class with Distinction |
| 5             | Borade Priyanka Jagdish  | 8.49 | First Class with Distinction |
| 6             | Chavan Prathmesh Vijay   | 8.45 | First Class with Distinction |
| 7             | Wagh Saurabh Shashikant  | 8.42 | First Class with Distinction |
| 8             | Za